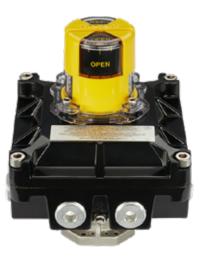

# TOPWORX

**Emerson™** discrete valve control and position sensing technology provides absolute assurance in the most challenging applications by increasing process efficiency, profitability and success. **Topworx™** and go™ switch product brand solutions support more intelligent and efficient process management and control under the most demanding conditions while providing higher reliability, cost savings and less down time.

- $\boldsymbol{\cdot} \text{ Extended Sensing}$
- Precision Sesning
- Switchboxes
- Discrete Valve Controllers
- Subsea Products
- Partial Stroke Test(PST) Solution
- Nuclear Approved Products