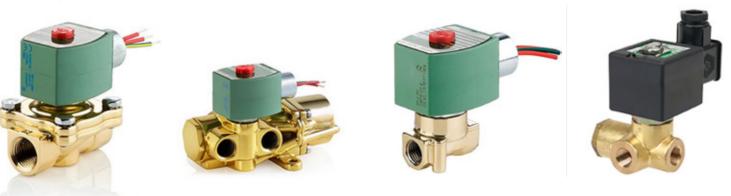

# PRODUCTS & SOLUTIONS BROSCO GROUP

**ASCO**'s broad offerings in fluid control solutions integrate with hundreds of process, industrial, analytical and medical applications. With a catalog of over 50,000 precisely engineered valves, we help our customers maintain operations and drive essential digital transformations, and support them with fast shipment and quality service. If it's not in our catalog, we will build the specialized product you need to complete your application.

**ASCO** solenoid values and fluid control ranges along with Joucomatic pneumatics have been enhanced by the integration with Numatics, this will provide you with access to an even broader array of solutions to maximise the efficiency of your machines and plant. New product ranges and increased competence across different sectors with a pooling of staff resources will allow you to benefit from an offering that meets all your specific needs.

- Solenoid and Penumatic valves
- Cylinders and Actuators
- Air Preparation
- Cabinets and panel solutions