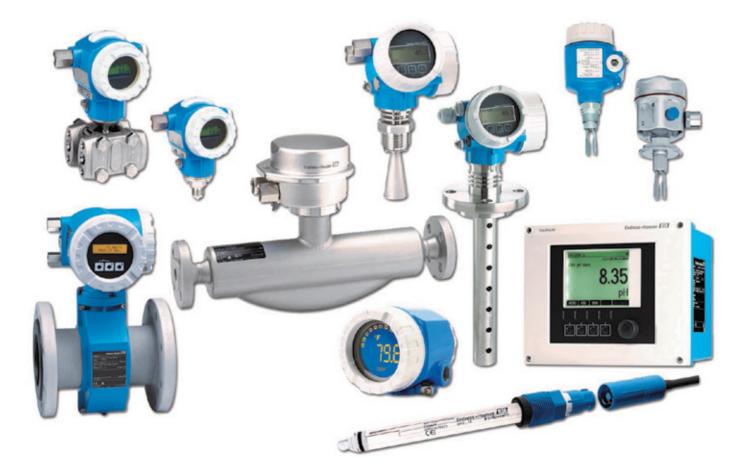

### ROSEMOUNT

For over 45 years, **Rosemount** has been recognized as the world leader in the design and manufacture of instrumentation, including a complete line of pressure, temperature, flow, and level products. The base for **Rosemount**'s success is a commitment to product quality and reliability in the most demanding industries environments.

**Rosemount** proudly provides the broadest array of pressure measurement products for pressure, flow, and level applications. **Rosemount** leverages years of industry knowledge and experience to offer increased plant efficiency and safety at lower installed cost. Whether your application is critical control, safety, or monitoring, there is a **Rosemount** pressure product that best meets your needs.

Field instruments: pressure, level, flow, temperature transmitters

**Fisher** control valves provide flow, pressure, temperature and liquid level control of gases, steam, water, chemicals or hydrocarbons in industrial processes and hazard-ous area located pipes.

# **ENDRESS & HAUSER**

We provide process solutions for flow, level, pressure, analytics, temperature, recording and digital communications, optimizing processes in terms of economic efficiency, safety & environmental impact.

- Field Instruments : Pressure, Level, Flow, Temperature Transmitters.
- Online Liquid Analyzers : Ph, Conductivety, Orp.

Along with adaptations of basic thermocouple technology, **Conax** designed and marketed a specialty pressure vacuum seal that could be used across many applications. designed for conductors and probes that enter chamber housings in harsh environments, this sealing technology was a forerunner of the electrical penetration technology and many other seals for high-pressure and extreme temperature environments that remain staples of the industry today.