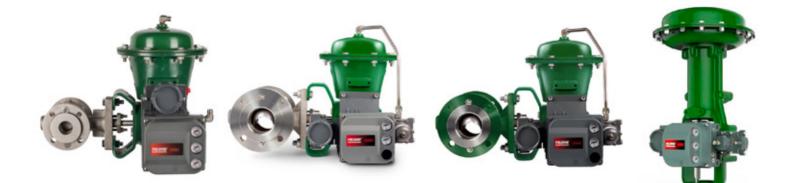

Field instruments: pressure, level, flow, temperature transmitters

**Fisher** control valves provide flow, pressure, temperature and liquid level control of gases, steam, water, chemicals or hydrocarbons in industrial processes and hazard-ous area located pipes.

#### The Fisher FIELDVUE DVC6200 Digital Valve Controller

Instrument allows for your operation to run closer to setpoint, improving product quality with more accurate control. Using fieldvue performance diagnostics, valve operation is monitored online to evaluate performance and reliability.

- $\boldsymbol{\cdot} \text{ Control valves}$
- Isolation & shutoff valves
- Positioners: DVC
- Regulators