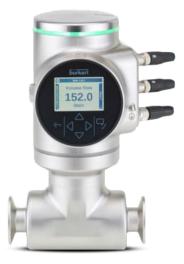

### ROSEMOUNT

For over 45 years, **Rosemount** has been recognized as the world leader in the design and manufacture of instrumentation, including a complete line of pressure, temperature, flow, and level products. The base for **Rosemount**'s success is a commitment to product quality and reliability in the most demanding industries environments.

**Rosemount** proudly provides the broadest array of pressure measurement products for pressure, flow, and level applications. **Rosemount** leverages years of industry knowledge and experience to offer increased plant efficiency and safety at lower installed cost. Whether your application is critical control, safety, or monitoring, there is a **Rosemount** pressure product that best meets your needs.

Field instruments: pressure, level, flow, temperature transmitters

**Fisher** control valves provide flow, pressure, temperature and liquid level control of gases, steam, water, chemicals or hydrocarbons in industrial processes and hazard-ous area located pipes.