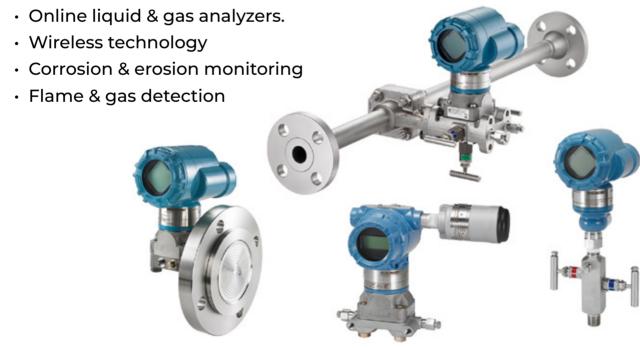

### ROSEMOUNT

For over 45 years, **Rosemount** has been recognized as the world leader in the design and manufacture of instrumentation, including a complete line of pressure, temperature, flow, and level products. The base for **Rosemount**'s success is a commitment to product quality and reliability in the most demanding industries environments.

**Rosemount** proudly provides the broadest array of pressure measurement products for pressure, flow, and level applications. **Rosemount** leverages years of industry knowledge and experience to offer increased plant efficiency and safety at lower installed cost. Whether your application is critical control, safety, or monitoring, there is a **Rosemount** pressure product that best meets your needs.

Field instruments: pressure, level, flow, temperature transmitters

**Fisher** control valves provide flow, pressure, temperature and liquid level control of gases, steam, water, chemicals or hydrocarbons in industrial processes and hazard-ous area located pipes.

- Field Instruments : Pressure, Level, Flow, Temperature Transmitters.
- Online Liquid Analyzers : Ph, Conductivety, Orp.

Along with adaptations of basic thermocouple technology, **Conax** designed and marketed a specialty pressure vacuum seal that could be used across many applications. designed for conductors and probes that enter chamber housings in harsh environments, this sealing technology was a forerunner of the electrical penetration technology and many other seals for high-pressure and extreme temperature environments that remain staples of the industry today.